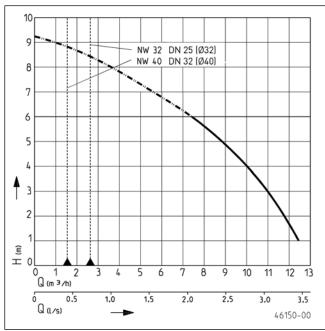

#### **PERFORMANCE**

| Туре       | Delivery head H[m] | 1   | 2   | 3   | 4   | 5   | 6   |
|------------|--------------------|-----|-----|-----|-----|-----|-----|
| WCFIX Plus | Flow rate Q[I/min] | 208 | 196 | 183 | 163 | 146 | 125 |

Specifications can be changed without notice. Performance subject to ISO 9906 tolerances. The minimum flow velocity in the pressure piping must be 0.7 m/s according to EN 12056. This data is represented in the performance curve as a limit of application.

#### Performance