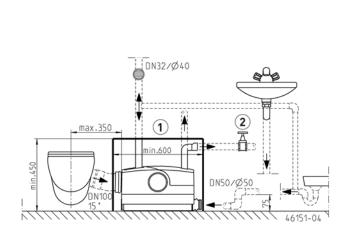

ft               | Stainless steel   | Weight        | 6.2 kg               |

#### **ELECTRICAL DATA**

| Voltage         | 1/N/PE~230 V | Type of enclosure | IP 44                    |
|-----------------|--------------|-------------------|--------------------------|
| Motor rating P1 | 0.73 kW      | Motor protection  | Installed in the winding |
| Motor rating P2 | 0.47 kW      | Plug              | Safety                   |
| Current         | 3.2 A        | S3                | 30 %                     |

#### **WCFIX PLUS**

| Type       | Code No. |  |
|------------|----------|--|
| WCFIX Plus | JP45367  |  |

## Dimensions (mm)



#### Performance



# **WCFIX PLUS**



# SEWAGE LIFTING STATION FOR WASTEWATER CONTAINING FAECES

# Example of installation

# Example of installation





# **MECHANICAL ACCESSORY**

|     |                    |                           |              | Code No. |
|-----|--------------------|---------------------------|--------------|----------|
|     | 1 Installation kit | selectable size according | to the tiles | JP41075  |
| Ā I | 2 Stop valve       | 11/4" (DN 32), PN 16      | 110x60 (HxB) | JP44785  |