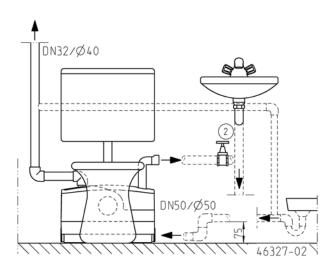

| Stainless steel   | Weight        | 6.2 kg               |

#### **ELECTRICAL DATA**

| Voltage         | 1/N/PE~230 V | Type of enclosure | IP 44                    |
|-----------------|--------------|-------------------|--------------------------|
| Motor rating P1 | 0.73 kW      | Motor protection  | Installed in the winding |
| Motor rating P2 | 0.47 kW      | Plug              | Safety                   |
| Current         | 3.2 A        | S3                | 30 %                     |

#### **WCFIX PLUS**

| Type       | Code No. |  |
|------------|----------|--|
| WCFIX Plus | JP45367  |  |

## Dimensions (mm)



#### Performance



# **WCFIX PLUS**



# SEWAGE LIFTING STATION FOR WASTEWATER CONTAINING FAECES

# Example of installation

# Example of installation





# **MECHANICAL ACCESSORY**

|     |                    |                           |              | Code No. |
|-----|--------------------|---------------------------|--------------|----------|
|     | 1 Installation kit | selectable size according | to the tiles | JP41075  |
| Ā I | 2 Stop valve       | 11/4" (DN 32), PN 16      | 110x60 (HxB) | JP44785  |