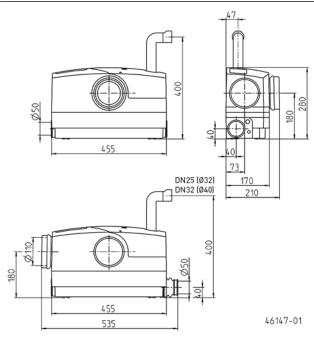

| Yes               | Motor housing | Stainless steel      |
| Seal on medium side | Rotary shaft seal | Pump housing  | GRP                  |
| Shaft               | Stainless steel   | Weight        | 6.2 kg               |

#### **ELECTRICAL DATA**

| Voltage         | 1/N/PE~230 V | Type of enclosure | IP 44                    |
|-----------------|--------------|-------------------|--------------------------|
| Motor rating P1 | 0.73 kW      | Motor protection  | Installed in the winding |
| Motor rating P2 | 0.47 kW      | Plug              | Safety                   |
| Current         | 3.2 A        | S3                | 30 %                     |

#### **WCFIX PLUS**

| Type       | Code No. |  |
|------------|----------|--|
| WCFIX Plus | JP45367  |  |

## Dimensions (mm)



#### Performance



# **WCFIX PLUS**



# SEWAGE LIFTING STATION FOR WASTEWATER CONTAINING FAECES

# Example of installation

# Example of installation





# **MECHANICAL ACCESSORY**

|     |                    |                           |              | Code No. |
|-----|--------------------|---------------------------|--------------|----------|
|     | 1 Installation kit | selectable size according | to the tiles | JP41075  |
| Ā I | 2 Stop valve       | 11/4" (DN 32), PN 16      | 110x60 (HxB) | JP44785  |