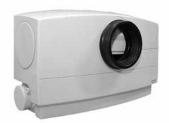

# **WCFIX PLUS**

# SEWAGE LIFTING STATION FOR WASTEWATER CONTAINING FAECES

- For pre-wall installation or fitting directly behind a floor-standing WC
- Powerful motor
- 19 mm free passage
- Runtime monitoring with acustic alarm and

#### **DESCRIPTION**

The WCfix plus can be fitted in a pre-wall system or connected directly to a floor-standing toilet with a minimum flush volume of 6 litres. This allows an additional WC or an additional bathroom to be installed almost anywhere during renovation or alteration work. When installed below the backup level, the device also provides anti-flooding protection.