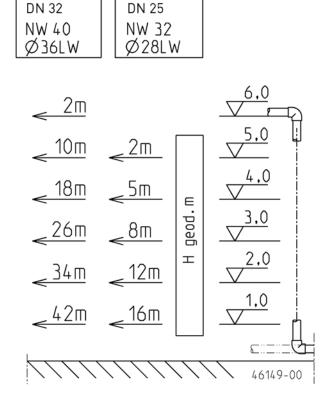

#### Performance

#### **PERFORMANCE**

| Туре       | Delivery head H[m] | 1   | 2   | 3   | 4   | 5   | 6   |
|------------|--------------------|-----|-----|-----|-----|-----|-----|
| WCFIX Plus | Flow rate Q[I/min] | 208 | 196 | 183 | 163 | 146 | 125 |

Specifications can be changed without notice. Performance subject to ISO 9906 tolerances. The minimum flow velocity in the pressure piping must be 0.7 m/s according to EN 12056. This data is represented in the performance curve as a limit of application.